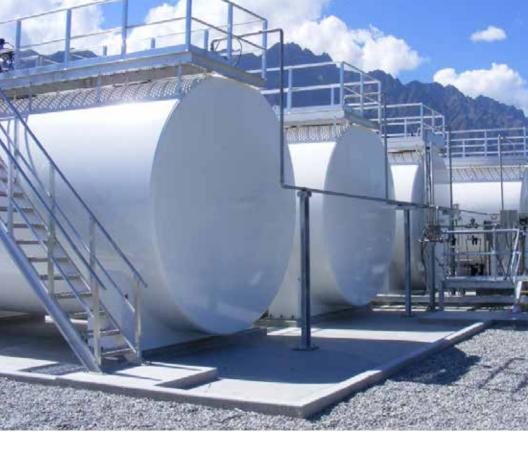

#### IDENTIFICATION, HAZARD AND ZONE MARKING

Colour identification is a key component of safety for industrial facilities. Without identification, risk increases.

We provide long lasting colour coded solutions to identify pipe contents, as well as indicate overhead hazards and mark safe traffic paths on floors.

# FLOOR COATINGS AND ANTI-SLIP

Concrete, steel and other substrates need protection in chemical environments. We can provide durable 100% solids coatings complete with anti-slip to make a bright and durable surface.

## **FULL SYSTEM PROTECTION GUARANTEED**

Our industry experience will ensure that you have a complete coating system compatible with previously installed coatings and suitable to the environment of your industry.